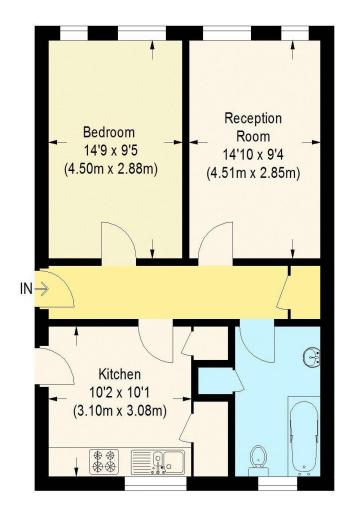

#### **Bedroom** 14' 9" x 9' 5" (4.49m x 2.87m)

Carpeted throughout, radiator, double glazed windows to front aspect.

#### **Reception** 14' 10" x 9' 4" (4.52m x 2.84m)

Carpeted throughout., radiator, double glazed windows to front aspect.

#### **Kitchen** 10' 2" x 10' 1" (3.10m x 3.07m)

Laminate floor throughout, fitted units both wall mounted and base, ample work surface area, Bosch fridge/freezer, cooker, Bosch washing machine, larder cupboard, storage cupboard, door to fire escape, double glazed windows to rear.

#### Bathroom

Carpeted throughout, low level WC, bath with overhead shower, sink unit with storage, radiator, airing cupboard, frosted windows to rear aspect.

**Second Floor** 

## **Burnham Court**

Approximate Gross Internal Area 53.4 sq m / 575 sq ft

Illustration for identification purposes only, measurements are approximate, not to scale. (ID352255)