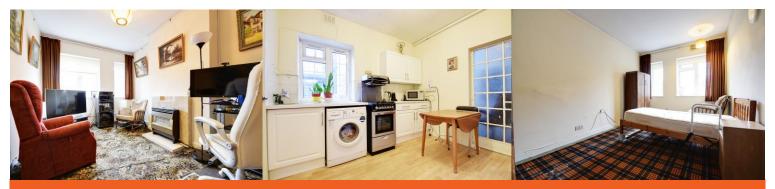

#### **Entrance Hall**

Carpeted throughout, radiator, storage cupboard.

#### **Bedroom** 14' 9" x 9' 5" (4.49m x 2.87m)

Carpeted throughout, radiator, double glazed windows to front aspect.

#### **Reception** 14' 10" x 9' 4" (4.52m x 2.84m)

Carpeted throughout., radiator, double glazed windows to front aspect.

#### **Kitchen** 10' 2" x 10' 1" (3.10m x 3.07m)

Laminate floor throughout, fitted units both wall mounted and base, ample work surface area, Bosch fridge/freezer, cooker, Bosch washing machine, larder cupboard, storage cupboard, door to fire escape, double glazed windows to rear.

#### Bathroom

Carpeted throughout, low level WC, bath with overhead shower, sink unit with storage, radiator, airing cupboard, frosted windows to rear aspect.

**Second Floor** 